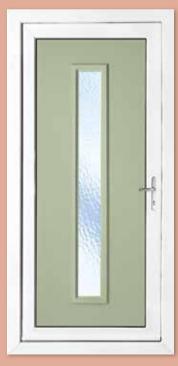

# Choose your Door Panel Style

Alnwick One

**Balmoral One** 

Balmoral One Classic (Large Aperture)

Blenheim One

Cambridge One Bow Fronted

Canterbury One

Chatsworth

Hamburg One

Kensington Two
(also available inverted)

Madrid Two

Malaga Five

Modern 5013

Modern 5034

Modern 5051

Modern 5101

Modern 5123

Modern 5131

Modern 5141

Modern 5171

Oxford One

Rome One

Sandringham

Seville One