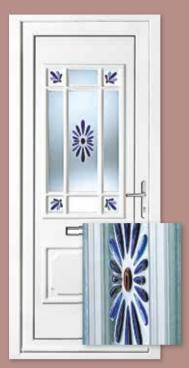

**Balmoral One Classic Patterned** 

Kensington Two Inverted Patterned

**Colour** Chartwell Green **Frame** White

Kensington Two Diamond Lead

Colour White Frame White

Rockingham One Patterned

Colour White Frame White

Diamond Cluster Glass Detail

Kensington Two Astral Diamonds

Colour White Frame White

Chatsworth One Bullion

**Colour** Chartwell Green **Frame** Chartwell Green

Balmoral One Ceramic Diamond Trio

Colour White Frame White