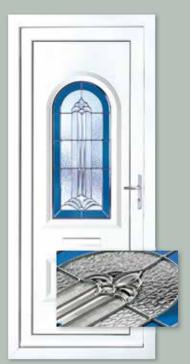

### Classic Collection

The Classic Collection features timeless styles available in Clear, Diamond Lead and Georgian Bar glass designs, all enhanced with decorative patterned or clear backing glass options.