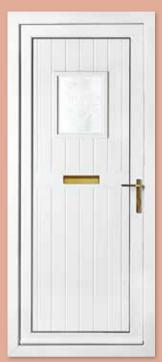

Madrid Two Patterned

Colour White Frame White

Richmond One Patterned

Colour White Frame White

Windsor Two Patterned with Windsor One Patterned Side Panel

Colour Black Frame Black

Richmond One Patterned Colour White