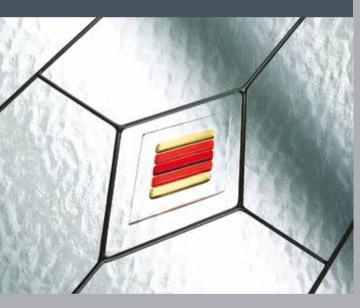

# **Bevel**Collection

The Bevel Collection features specially seamed and carefully cut bevels that are uniquely handcrafted onto clear and opaque glass. These panels provide privacy whilst maximising the natural light in your home.

Diamond Cluster Glass Detail

Kensington Two Astral Diamonds

Colour White Frame White

Chatsworth One Bullion

**Colour** Chartwell Green **Frame** Chartwell Green

Balmoral One Ceramic Diamond Trio

Colour White Frame White