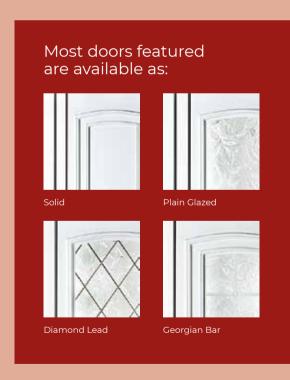

## **Choose** *Your Glass*

### Classic Collection

The Classic Collection features timeless styles available in Clear, Diamond Lead and Georgian Bar glass designs, all enhanced with decorative patterned or clear backing glass options.