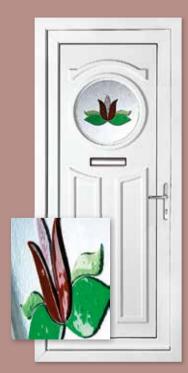

Seville One Corner Red Stars Colour White

**Colour** White **Frame** White

Balmoral One Classic Climbing Rose

Colour White Frame White

Richmond One Climbing Rose

Colour White Frame White

Kensington Two Sandblasted Edwardian Border

Colour White Frame White

Rome One Sandblasted Diamond

**Colour** Anthracite Grey **Frame** Anthracite Grey

Kensington Two Climbing Rose

Colour White Frame White

Sandringham One Climbing Rose

Colour White Frame White