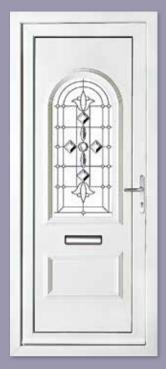

Canterbury One Arched Georgian Bar

Colour White Frame White

Sandringham One Georgian Bar

Colour White Frame White

Canterbury One Arched Georgian Bar

Colour White Frame White

Balmoral One Patterned

Colour Red Frame White