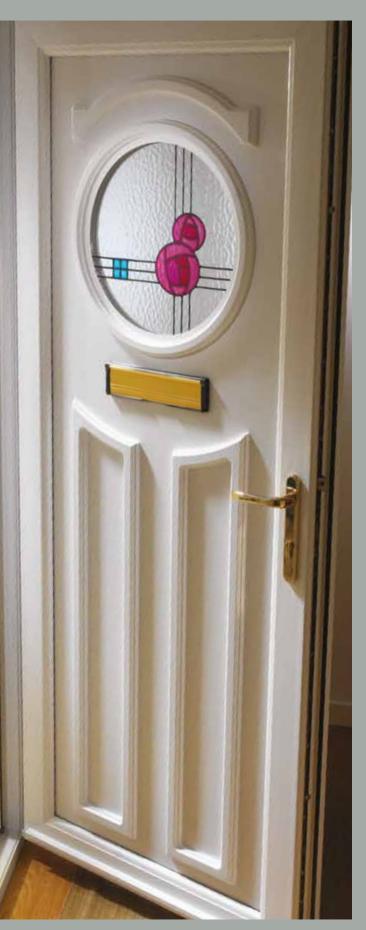

# **Crystal** *Collection*

The Crystal Collection stylishly combines clear and coloured crystal designs with deep cut, clear resin bevels, set against a backdrop of intricate backing textures some with a splash of dynamic colour.

Madrid Two Crystal Tucana with Madrid One Crystal Tucana Side Panel

Colour White Frame White

Canterbury One Crystal Carina Rose

Colour White Frame White