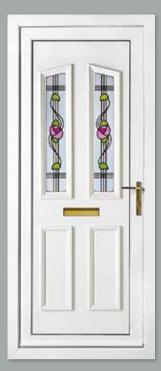

**Balmoral One Classic Patterned** 

Kensington Two Inverted Patterned

**Colour** Chartwell Green **Frame** White

Kensington Two Diamond Lead

Colour White Frame White

Rockingham One Patterned

Colour White Frame White