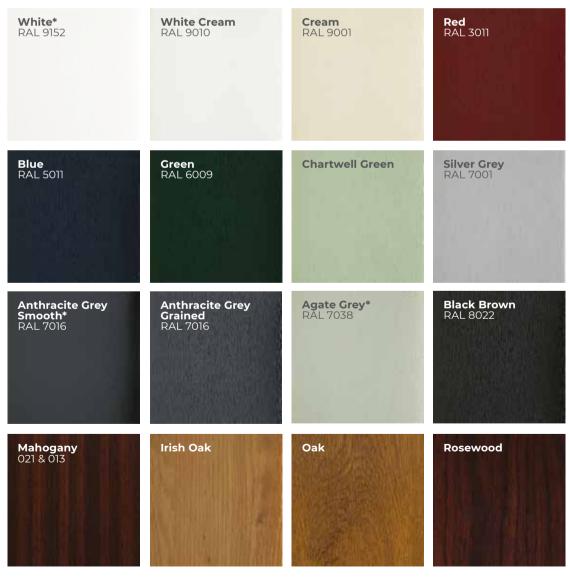

## Make it Personal

Our PVC-U doors are available in a range of Colourgrain and Woodgrain options. From modern Chartwell Green and Anthracite Grey to the ever popular Oak and Rosewood, we can help you find the perfect colour to suit your home.

\*White 9152, Anthracite Grey Smooth and Agate Grey 7038 only available in Modern Collection and Flat Panels.

If you have a totally bespoke design in mind or you would like to personalise your door with your favourite photograph, we can take any image and reproduce it straight onto glass using Direct Digital Glass printing (DDG). Ask for more details!