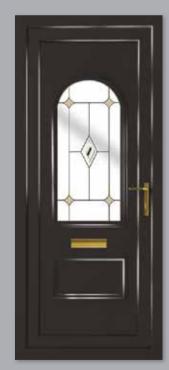

**Balmoral One Classic Patterned** 

Kensington Two Inverted Patterned

**Colour** Chartwell Green **Frame** White

Kensington Two Diamond Lead

Colour White Frame White

Rockingham One Patterned

Colour White Frame White