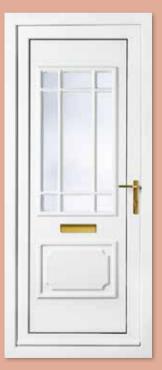

Canterbury One Arched Georgian Bar

Colour White Frame White

Sandringham One Georgian Bar

Colour White Frame White

Canterbury One Arched Georgian Bar

Colour White Frame White

Balmoral One Patterned

Colour Red Frame White