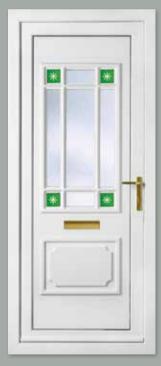

Seville One Corner Red Stars Colour White

**Colour** White **Frame** White

Balmoral One Classic Climbing Rose

Colour White Frame White

Richmond One Climbing Rose

Colour White Frame White

Kensington Two Sandblasted Edwardian Border

Sandringham One House Number

Colour Red Frame White

Seville One Corner Blue Stars

Colour White Frame White

Balmoral One Sandblasted Miniature Stars

Colour White Frame White

Canterbury One Sandblasted Border

Kensington Two Resin Spey

Colour White Frame White

Kensington Two Resin Gerbera

Colour Black Frame Black

Balmoral One Red Campion

Colour White Frame White

Seville One Corner Red Stars

Colour White Frame White

Seville One Corner Blue Stars

Colour White Frame White

Seville One Corner Green Stars