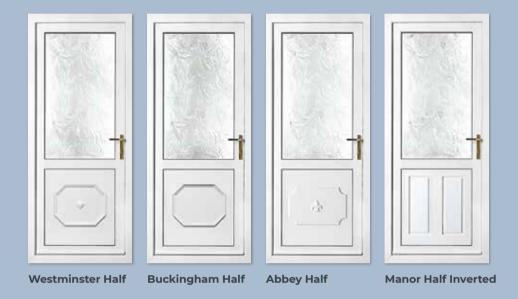

#### **Half Panels**

**Hanover Half** 

**Manor Half** 

#### **Conservatory Panels**

**Hanover Triple** 

Herringbone

Winchester

## Conservatory Panels, Half Panels & Quarter Panels

To enhance the entrance to your home, we offer an array of matching panels in a range of colours to complement your choice of door.