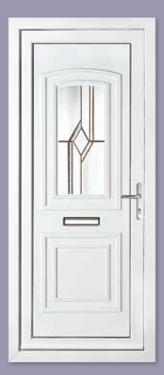

Balmoral One Classic Astral Fleur de Lys

Balmoral One Astral Diamond Bevel

Colour White Frame White

Rockingham One Ceramic Diamond Star

Colour White Frame White

Astral Fleur de Lys Glass Detail

Madrid Two Astral Pisces

Colour White Frame White

Rockingham One Astral Virgo

Colour White Frame White

Balmoral One Astral Opal

Colour Blue Frame White

Reims One Diamond Cluster