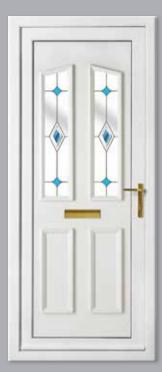

Diamond Cluster Glass Detail

Kensington Two Astral Diamonds

Colour White Frame White

Chatsworth One Bullion

**Colour** Chartwell Green **Frame** Chartwell Green

Balmoral One Ceramic Diamond Trio

Colour White Frame White