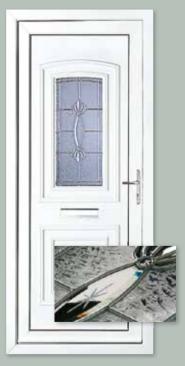

# Choose your Door Panel Style

Alnwick One

**Balmoral One** 

Balmoral One Classic (Large Aperture)

Blenheim One

Cambridge One Bow Fronted

Canterbury One

Chatsworth

### Classic Collection

The Classic Collection features timeless styles available in Clear, Diamond Lead and Georgian Bar glass designs, all enhanced with decorative patterned or clear backing glass options.