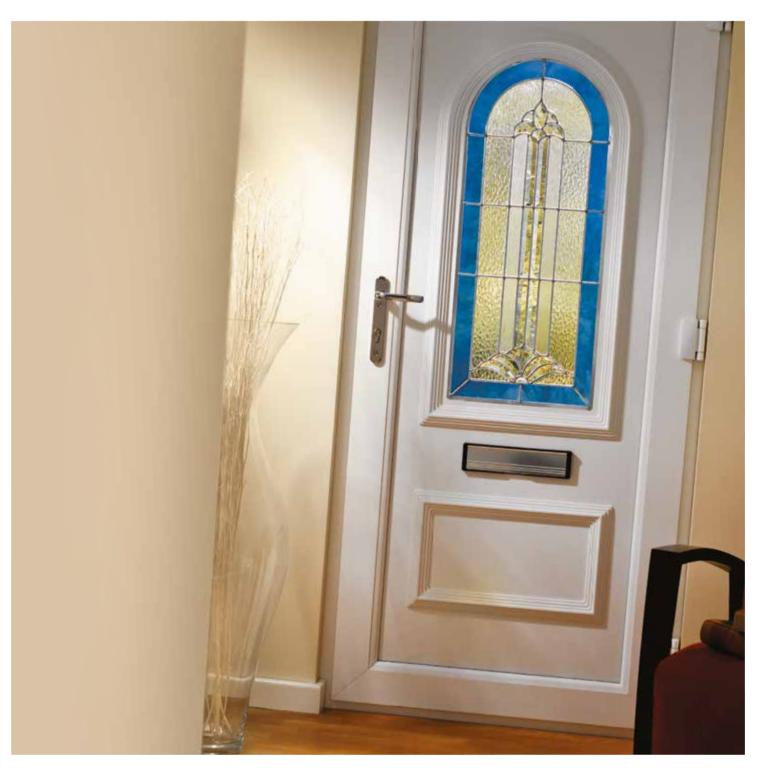

### Classic Collection

The Classic Collection features timeless styles available in Clear, Diamond Lead and Georgian Bar glass designs, all enhanced with decorative patterned or clear backing glass options.

Canterbury One Arched Georgian Bar

Colour White Frame White

Sandringham One Georgian Bar

Colour White Frame White

Canterbury One Arched Georgian Bar

Colour White Frame White

Balmoral One Patterned

Colour Red Frame White