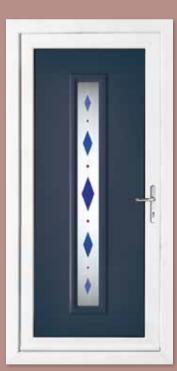

# Choose your Door Panel Style

Alnwick One

**Balmoral One** 

Balmoral One Classic (Large Aperture)

Blenheim One

Cambridge One Bow Fronted

Canterbury One

Chatsworth

Modern 5123

Modern 5131

Modern 5141

Modern 5171

Oxford One

Rome One

Sandringham

Seville One