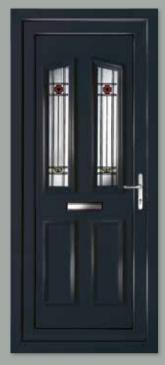

Windsor Two (also available inverted)

Madrid Two Patterned

Colour White Frame White

Richmond One Patterned

Colour White Frame White

Windsor Two Patterned with Windsor One Patterned Side Panel

Colour Black Frame Black

Richmond One Patterned Colour White