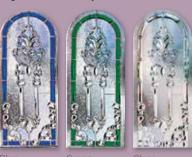

### Classic Collection

The Classic Collection features timeless styles available in Clear, Diamond Lead and Georgian Bar glass designs, all enhanced with decorative patterned or clear backing glass options.