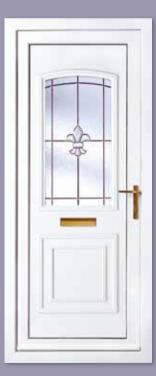

Madrid Two Patterned

Colour White Frame White

Richmond One Patterned

Colour White Frame White

Windsor Two Patterned with Windsor One Patterned Side Panel

Colour Black Frame Black

Richmond One Patterned Colour White