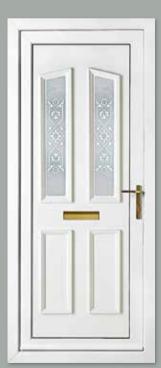

# Choose your Door Panel Style

Alnwick One

**Balmoral One** 

Balmoral One Classic (Large Aperture)

Blenheim One

Cambridge One Bow Fronted

Canterbury One

Chatsworth

**Balmoral One Classic Patterned** 

Kensington Two Inverted Patterned

**Colour** Chartwell Green **Frame** White

Kensington Two Diamond Lead

Colour White Frame White

Rockingham One Patterned

Colour White Frame White