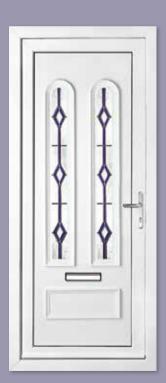

Madrid Two Patterned

Colour White Frame White

Richmond One Patterned

Colour White Frame White

Windsor Two Patterned with Windsor One Patterned Side Panel

Colour Black Frame Black

Richmond One Patterned Colour White