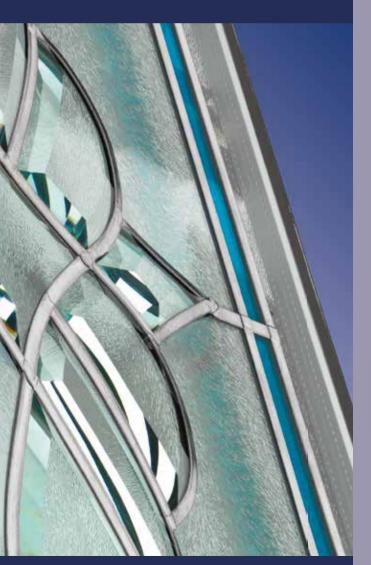

# **Bevel**Collection

The Bevel Collection features specially seamed and carefully cut bevels that are uniquely handcrafted onto clear and opaque glass. These panels provide privacy whilst maximising the natural light in your home.