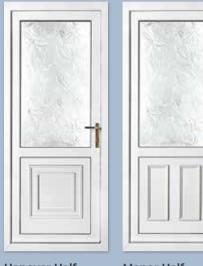

ether different coloured and unusually textured glass.



Please Note: Fused designs may contain minor imperfections as part of the creation process which contribute to the unique nature of the design. With this glass collection no backing glass option is required.



Seville One Fused Blue Diamonds

Colour White Frame White



Seville One Fused Blue Flowers

Colour White Frame White



Blenheim One Fused Lily

Colour White Frame White



Rome One Fused Blue Diamonds

Colour Blue Frame White

## Side Panels



Windsor Two Patterned with Windsor One Patterned Side Panel



Kensington One Patterned Side Panel



Balmoral One Classic Patterned Side Panel



Canterbury One Diamond Lead Side Panel



Madrid One Patterned Side Panel



Sandringham One Patterned Side Panel

#### **Half Panels**



**Hanover Half** 

**Manor Half** 

#### **Conservatory Panels**



**Hanover Triple** 



Herringbone



Winchester

## Conservatory Panels, Half Panels & Quarter Panels

To enhance the entrance to your home, we offer an array of matching panels in a range of colours to complement your choice of door.





# Quarter Panels Winchester Cathedral Manor Elizabethan

## Make it Personal



Our PVC-U doors are available in a range of Colourgrain and Woodgrain options. From modern Chartwell Green and Anthracite Grey to the ever popular Oak and Rosewood, we can help you find the perfect colour to suit your home.





\*White 9152, Anthracite Grey Smooth and Agate Grey 7038 only available in Modern Collection and Flat Panels.





If you have a totally bespoke design in mind or you would like to