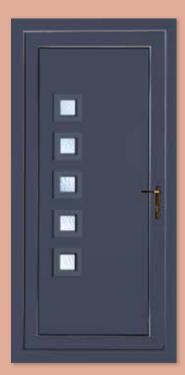

# Choose your Door Panel Style

Alnwick One

**Balmoral One** 

Balmoral One Classic (Large Aperture)

Blenheim One

Cambridge One Bow Fronted

Canterbury One

Chatsworth

Hamburg One

Kensington Two
(also available inverted)

Madrid Two

Malaga Five

Modern 5013

Modern 5034

Modern 5051

Modern 5101

Modern 5123

Modern 5131

Modern 5141

Modern 5171

Oxford One

Rome One

Sandringham

Seville One