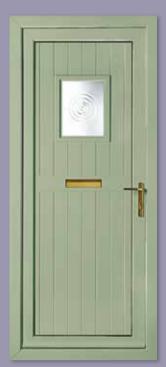

Canterbury One Arched Georgian Bar

Colour White Frame White

Sandringham One Georgian Bar

Colour White Frame White

Canterbury One Arched Georgian Bar

Colour White Frame White

Balmoral One Patterned

Colour Red Frame White

**Balmoral One Classic Patterned** 

Kensington Two Inverted Patterned

**Colour** Chartwell Green **Frame** White

Kensington Two Diamond Lead

Colour White Frame White

Rockingham One Patterned

Colour White Frame White