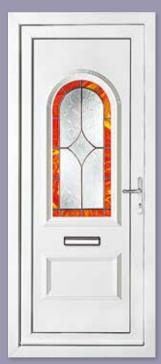

# **Crystal** *Collection*

The Crystal Collection stylishly combines clear and coloured crystal designs with deep cut, clear resin bevels, set against a backdrop of intricate backing textures some with a splash of dynamic colour.

Madrid Two Crystal Tucana with Madrid One Crystal Tucana Side Panel

Colour White Frame White

Canterbury One Crystal Carina Rose

Colour White Frame White