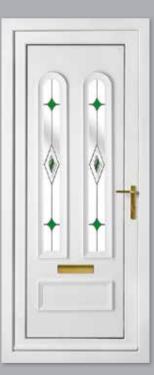

**Balmoral One Classic Patterned** 

Kensington Two Inverted Patterned

**Colour** Chartwell Green **Frame** White

Kensington Two Diamond Lead

Colour White Frame White

Rockingham One Patterned

Colour White Frame White