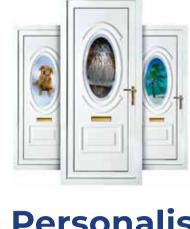

## Make it Personal

Our PVC-U doors are available in a range of Colourgrain and Woodgrain options. From modern Chartwell Green and Anthracite Grey to the ever popular Oak and Rosewood, we can help you find the perfect colour to suit your home.

\*White 9152, Anthracite Grey Smooth and Agate Grey 7038 only available in Modern Collection and Flat Panels.

If you have a totally bespoke design in mind or you would like to personalise your door with your favourite photograph, we can take any image and reproduce it straight onto glass using Direct Digital Glass printing (DDG). Ask for more details!