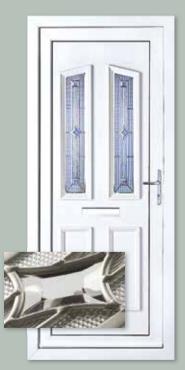

Madrid Two Patterned

Colour White Frame White

Richmond One Patterned

Colour White Frame White

Windsor Two Patterned with Windsor One Patterned Side Panel

Colour Black Frame Black

Richmond One Patterned Colour White