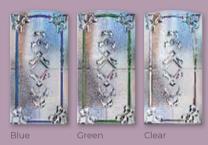

#### Backing Glass Options

Autumn

Cotswold

Stippolyte

Minster

Other backing glass options are available but may incur a surcharge, please ask for details.