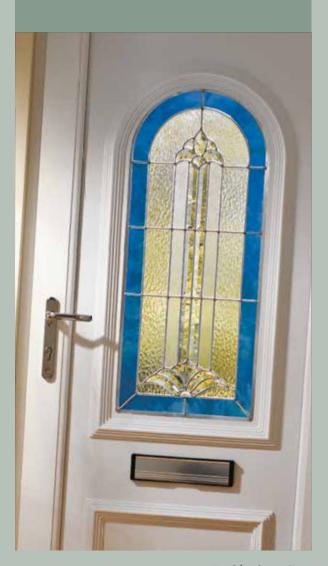

### Classic Collection

The Classic Collection features timeless styles available in Clear, Diamond Lead and Georgian Bar glass designs, all enhanced with decorative patterned or clear backing glass options.