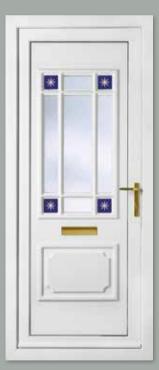

**Balmoral One Classic Patterned** 

Kensington Two Inverted Patterned

**Colour** Chartwell Green **Frame** White

Kensington Two Diamond Lead

Colour White Frame White

Rockingham One Patterned

Colour White Frame White