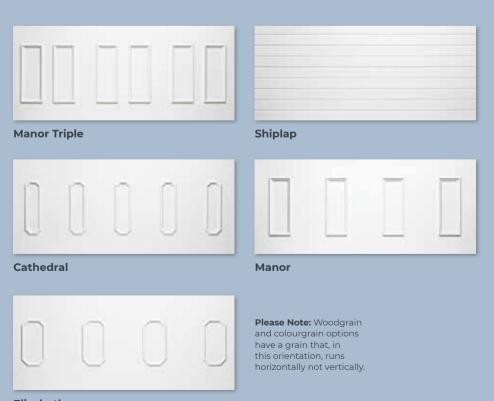

## Conservatory Panels, Half Panels & Quarter Panels

To enhance the entrance to your home, we offer an array of matching panels in a range of colours to complement your choice of door.

# Quarter Panels Winchester Cathedral Manor Elizabethan