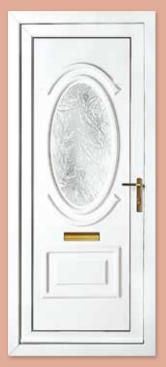

# Choose your Door Panel Style

Alnwick One

**Balmoral One** 

Balmoral One Classic (Large Aperture)

Blenheim One

Cambridge One Bow Fronted

Canterbury One

Chatsworth