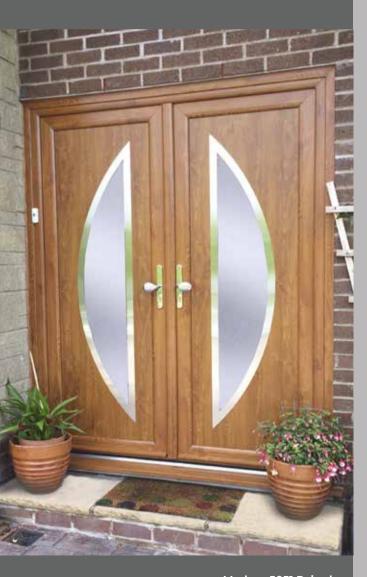

# Choose your Door Panel Style

Alnwick One

**Balmoral One** 

Balmoral One Classic (Large Aperture)

Blenheim One

Cambridge One Bow Fronted

Canterbury One

Chatsworth