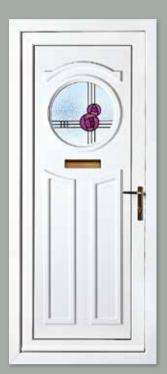

# **Crystal** *Collection*

The Crystal Collection stylishly combines clear and coloured crystal designs with deep cut, clear resin bevels, set against a backdrop of intricate backing textures some with a splash of dynamic colour.

Madrid Two Crystal Tucana with Madrid One Crystal Tucana Side Panel

Colour White Frame White

Canterbury One Crystal Carina Rose

Colour White Frame White