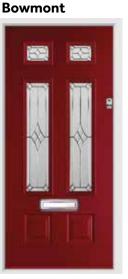

### Door Style - Bowmont

With it's large glazed area, detailed panelling and authentic woodgrain finish the Bowmont is based on a traditional door design from the Victorian era.

### Glazing Style - Riviera

One of our most popular glazing styles, Riviera is a beautiful triple glazed design with a combination bevels, lead and textured glass. Fill your hallway with natural light whilst still maintaining your privacy with this classic design.

### Colour - Pearl Grey

Give your entrance a contemporary edge by opting for a Pearl Grey finish. The pastel tone of Pearl Grey will give your entrance a sophistication and luxurious appeal.

### Hardware Accessories

Graphite accessories from our Classic range of hardware complement the pastel hue of the Pearl Grey door colour. The traditional Urn Knocker is a popular choice alongside any of our Classic Door Styles.