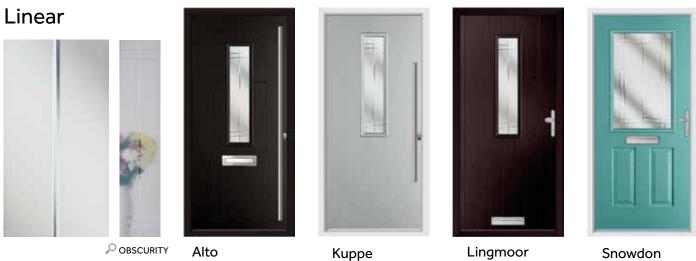

# The Urban Collection

# The Urban Collection

**Glazing: Riviera** 

-

**Glazing: Aspire Jet** 

**Glazing: Bullion** 

### Door Style - Alto

The simple and understated detailing of the Alto design makes this door style the ultimate choice for adding a chic and minimalistic style to your home.

### **Glazing Style - Satin Glass**

Fill your home with natural light whilst still maintaining your privacy by choosing Satin Glass.

### **Colour - Anthracite Grey**

Neutral greys and blacks are the ideal choice for your sophisticated Urban style entrance. The authentic woodgrain texture of an Endurance Door combined with an ultra modern grey will give your creation a high-end look.

### Deco

Etna

Kuppe

Monte Rosa

Snowdon

Alto