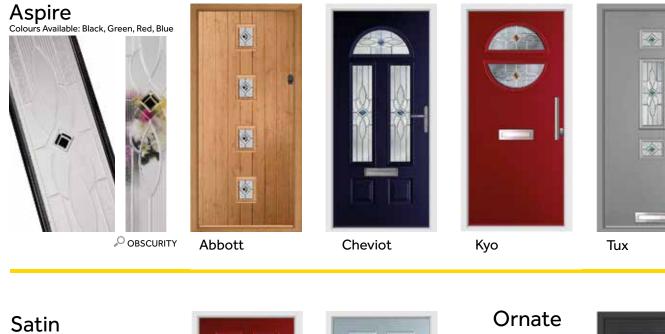

# Eye Catching Glazing

Whether you're looking to create a light and airy hallway or a private entrance, our range of glazing options make it easy to achieve your desired look and feel.

All of our glass designs have been thermally toughened, resulting in a glazing range that is both strong and secure as well as stylish. With both traditional style and modern looking glass styles to choose from, you're sure to find a glass design that perfectly complements your chosen Endurance Door.

# Eye Catching Glazing