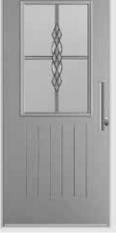

### Door Style - Bowmont

With it's large glazed area, detailed panelling and authentic woodgrain finish the Bowmont is based on a traditional door design from the Victorian era.

### Glazing Style - Riviera

One of our most popular glazing styles, Riviera is a beautiful triple glazed design with a combination bevels, lead and textured glass. Fill your hallway with natural light whilst still maintaining your privacy with this classic design.

### Colour - Pearl Grey

Give your entrance a contemporary edge by opting for a Pearl Grey finish. The pastel tone of Pearl Grey will give your entrance a sophistication and luxurious appeal.

### Hardware Accessories

Graphite accessories from our Classic range of hardware complement the pastel hue of the Pearl Grey door colour. The traditional Urn Knocker is a popular choice alongside any of our Classic Door Styles.