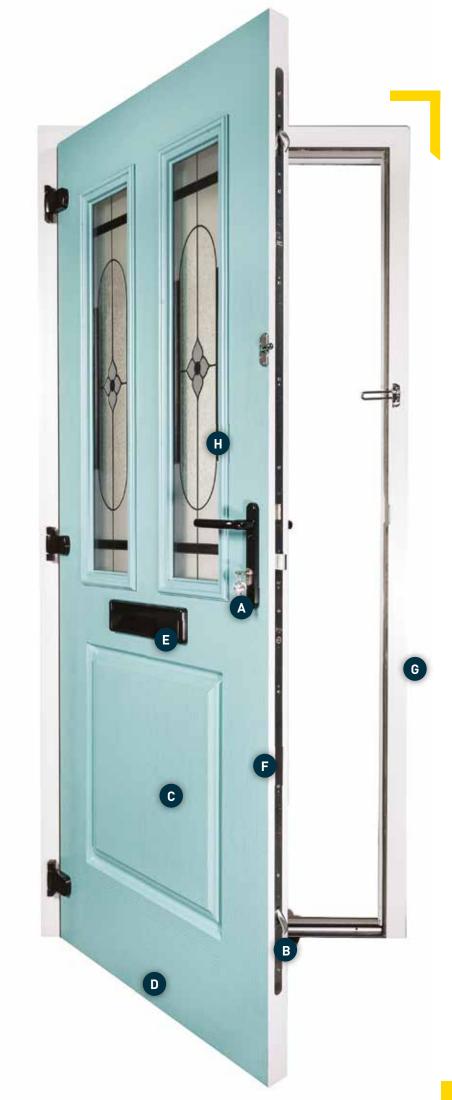

### Locking Cylinder

Our standard locking cylinder is anti-pick, drill and bump with a sacrifical cut included with our High Security Upgrade

### High Security Multi-point Locking System Our Locking System is tested to Secured By

Our Locking System is tested to Secured By Design specified PAS 24 Security Standards

### Solid Timber Core

48mm thick cross laminated solid timber core makes the Endurance Door the most solid and secure on the market

# Moisture Barrier Strip

Our unique moisture barrier strip is concealed within the foot of the door - preventing the Endurance Door from warping or swelling

### Hardware Accessories

Ε

G

Our Hardware Accessories have been rigorously tested to ensure their durability - so you can count on them to look great for years to come

### Hard Wearing Door Skin

CoolSkin® technology used to produce our door skins offers a realistic woodgrain texture whilst protecting against delamination, cracking, bowing or warping

### **PVCu Door Frame**

Our door frames are strong, secure and energy efficient. They are even made from environmentally friendly recycled plastic

### Thermally Toughened Glazing

Our range of stylish decorative glazing has been thermally toughened, offering the best in security whilst also looking beautiful