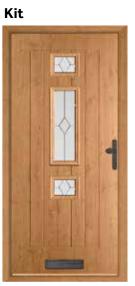

ur Classic Door Styles.

wee



View our Classic & Captivating Style Guide online. Scan this code with the camera on your Smartphone to get inspired now.



# The Country Collection

A A



Our Country Collection features a range of traditional shiplap styles that look fantastic in earthy tones such as Pebble or any of our woodgrain finishes. You can also create a statement entrance with Duck Egg Blue or Chartwell Green. These doors are ideal for bringing a charming, heritage feel to your home.

# The Country Collection

#### Abbott

Algas



Glazing: Deco

Cleeve

**Glazing: Bullion** 

Calva

 $\diamond$ 

Ŷ

Hallin

**Glazing: Clarence** 

**Glazing: Clarence** 



**Glazing: Bullion** 





### **Glazing: Satin**

### Bleaklow



**Glazing: Satin** 

### Coombe



**Glazing: Adina** 



**Glazing: Fabian** 





Eldon

**Glazing: Bullion** 

Knott



**Glazing: Spring** 

Bredon





**Glazing: Harmony** 

Lingmoor



**Glazing: Adina** 



### Sanford Georgian

Malvern



**Glazing: Satin** 

Sanford



**Glazing:** Linear



**Glazing:** Riviera

**Glazing: Bullion** 

Stanley



٠ ٠ • • Glazing: Harmony

Nab

Rushmore



Glazing: Graphite

Starling



**Glazing: Bullion** 



**Glazing: Virtue** 



**Glazing: Diamonte** 

### **Stable Doors**

Many of our stylish door designs are also available as Stable Doors. Visit our HomeView Door Designer at to add some rural charm to your home.



Tyree

# Get The Look: Modern Country Chic

Add rural charm with a modern twist to your home when you combine a new door from our Country Collection with your choice of our contempor