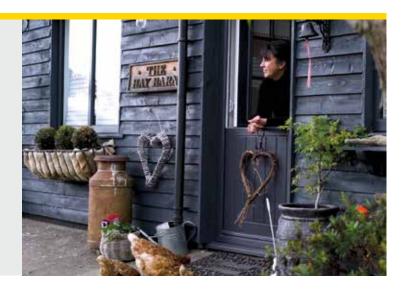

### **Stable Doors**

Many of our stylish door designs are also available as Stable Doors. Visit our HomeView Door Designer at to add some rural charm to your home.

Tyree

# Get The Look: Modern Country Chic

Add rural charm with a modern twist to your home when you combine a new door from our Country Collection with your choice of our contemporary grey colours.

### Door Style - Rushmore Georgian Stable Door

The traditional Georgian style glazing bars and shiplap effect at the bottom of the door gives this design a truly authentic timber appearance. A stable door design will really enable you to make the most of your outdoor space.

### Colour - Anthracite Grey

One of our most popular colours, Anthracite Grey can be used to perfectly complement more traditional materials like galvanized steel planters or terracotta pots.

### **Glazing Style - Clear**

By opting for clear glazing you can add a personal touch to your home, try dressing your door with your choice of accessories or blinds.

### **Finishing Touches**

Complete your look by adding accessories to complement your home. Here, galvanised steel pots and an old fashioned milk pail have been used to complete the look.

View our Modern Country Chic Style Guide online. Scan this code with the camera on your Smartphone to get inspired now.