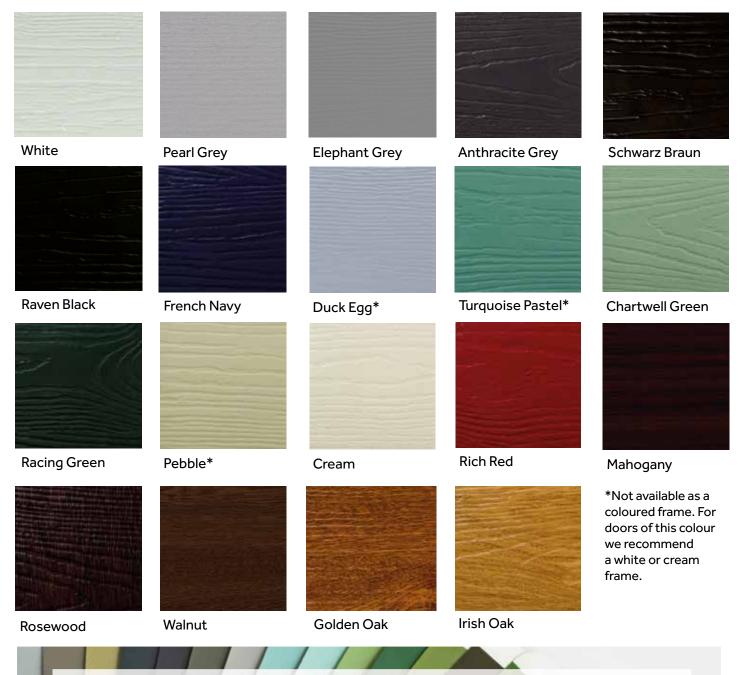

# Your Choice, Your Colour

Endurance Doors are available in your choice of 19 different colours, with the option to choose an alternative colour for the exterior and interior of your door. Most of our customers choose a white internal finish, but with so many different colours available the choice is yours.

We're also able offer perfectly matching door frames for most of our door colours too.

### What is Your Colour?

You can try our entire range of door styles and colours on an actual image of your home on our HomeView Door designer. Head over to endurancedoors.co.uk to start experimenting now.