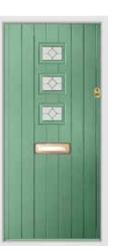

# The Country Collection

A A

Our Country Collection features a range of traditional shiplap styles that look fantastic in earthy tones such as Pebble or any of our woodgrain finishes. You can also create a statement entrance with Duck Egg Blue or Chartwell Green. These doors are ideal for bringing a charming, heritage feel to your home.

# The Country Collection