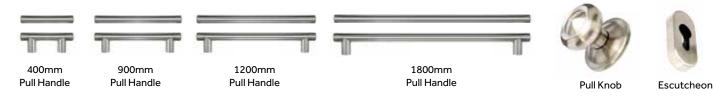

### STAINLESS STEEL PULL HANDLES & KNOBS

Available in 4 different sizes and supplied with a matching internal pull knob and escutcheon, they are a great choice for style-conscious homeowners.