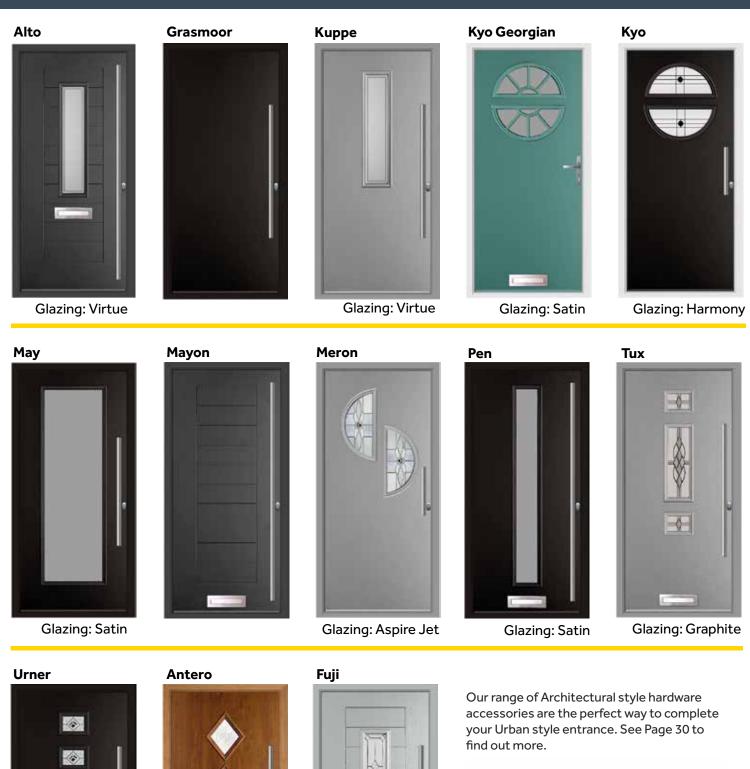

# The Urban Collection

# The Urban Collection

**Glazing: Riviera** 

-

**Glazing: Aspire Jet** 

**Glazing: Bullion** 

# Get The Look: Sophisticated Luxe

Make the right first impression with an entrance that oozes minimalist style. The clean lines of the door designs from our Ubran Collection coupled with a neutral grey or black colour and metallic door furniture will add an ultra modern feel to your home.

### Door Style - Alto

The simple and understated detailing of the Alto design makes this door style the ultimate choice for adding a chic and minimalistic style to your home.

### **Glazing Style - Satin Glass**

Fill your home with natural light whilst still maintaining your privacy by choosing Satin Glass.

### **Colour - Anthracite Grey**

Neutral greys and blacks are the ideal choice for your sophisticated Urban style entrance. The authentic woodgrain texture of an Endurance Door combined with an ultra modern grey will give your creation a high-end look.

### **Finishing Touches**

Stainless Steel Pull Handles and Graphite coloured Door Accessories from our Architectural Range are the ideal way to complete this sleek and stylish entrance.

View our Sophisticated Luxe Style Guide online. Scan this code with the camera on your Smartphone to get inspired now.