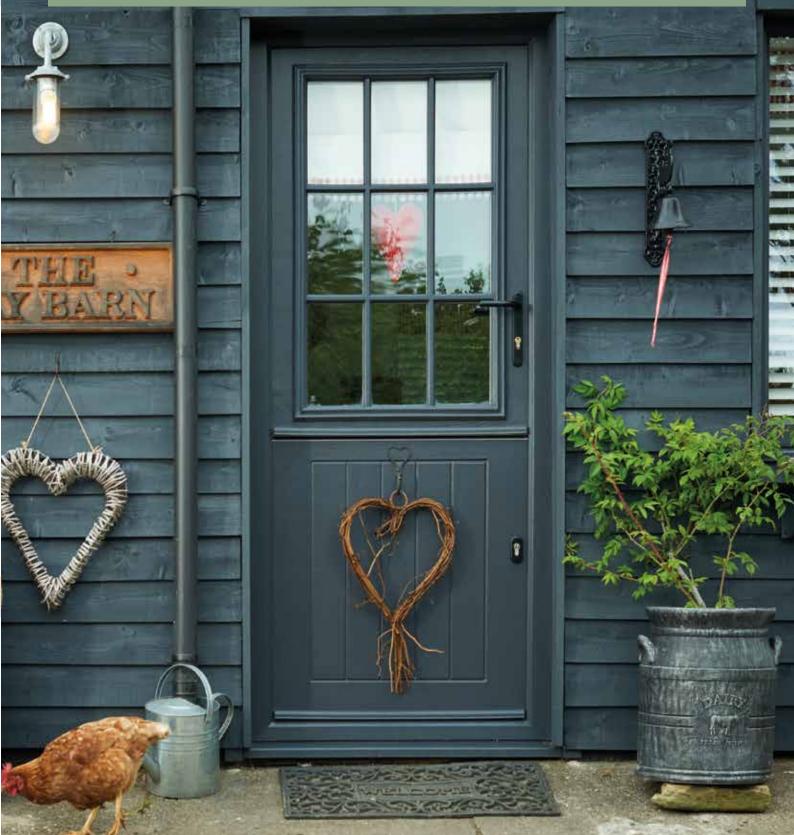

# The Country Collection

A A

Our Country Collection features a range of traditional shiplap styles that look fantastic in earthy tones such as Pebble or any of our woodgrain finishes. You can also create a statement entrance with Duck Egg Blue or Chartwell Green. These doors are ideal for bringing a charming, heritage feel to your home.

### **Stable Doors**

Many of our stylish door designs are also available as Stable Doors. Visit our HomeView Door Designer at to add some rural charm to your home.

Tyree

# Get The Look: Modern Country Chic

Add rural charm with a modern twist to your home when you combine a new door from our Country Collection with your choice of our contemporary grey colours.

### Door Style - Rushmore Georgian Stable Door

The traditional Georgian style glazing bars and shiplap effect at the bottom of the door gives this design a truly authentic timber appearance. A stable door design will really enable you to make the most of your outdoor space.

### Colour - Anthracite Grey

One of our most popular colours, Anthracite Grey can be used to perfectly complement more traditional materials like galvanized steel planters or terracotta pots.

### **Glazing Style - Clear**

By opting for clear glazing you can add a personal touch to your home, try dressing your door with your choice of accessories or blinds.

### **Finishing Touches**

Complete your look by adding accessories to complement your home. Here, galvanised steel pots and an old fashioned milk pail have been used to complete the look.

View our Modern Country Chic Style Guide online. Scan this code with the camera on your Smartphone to get inspired now.