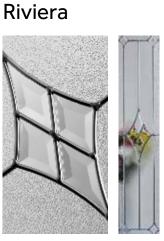

Glazing: Riviera

### Glazing Style - Riviera

One of our most popular glazing styles, Riviera is a beautiful triple glazed design with a combination bevels, lead and textured glass. Fill your hallway with natural light whilst still maintaining your privacy with this classic design.