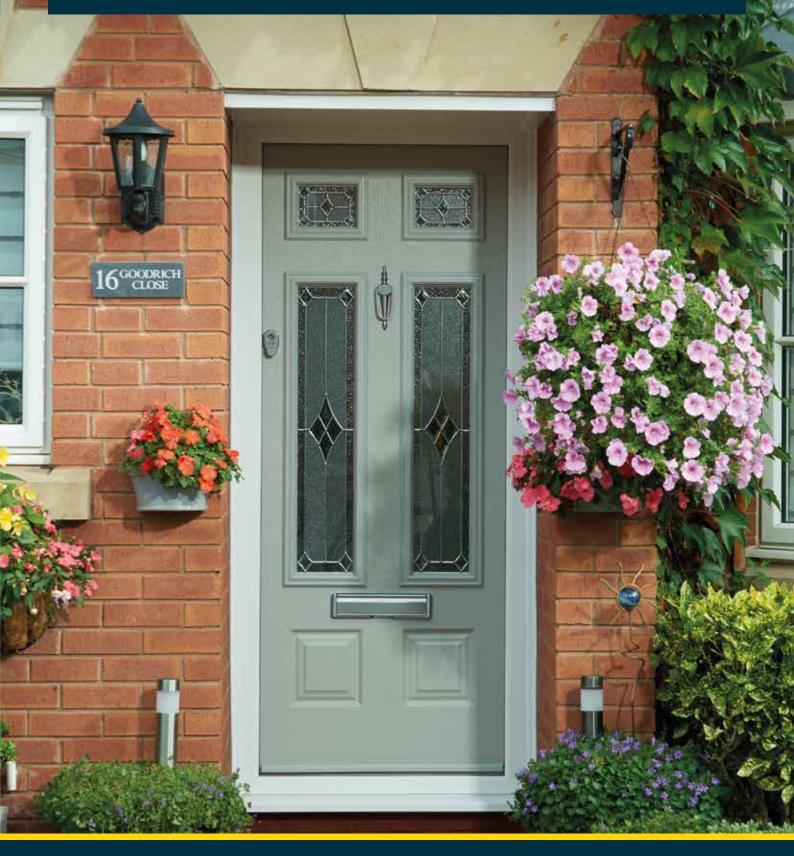

# DURABLE Door Designs

Peace of mind everytime you turn your key

# Safety, Security & Style. It all starts with an **Endurance Door.**

Renowned for their strength and security, an **Endurance Door means** you'll enjoy peace of mind every time you turn your key.

The 48mm thick solid timber core of an Endurance Door is up to 10% thicker than other doors on the market, a difference you'll hear each time you close your door. Whilst other doors may click shut, the reassuring clunk of the Endurance Door lets you know that your home is both is safe and secure.

Each Endurance Door has a host of unique features that make it the most durable and hard-wearing door available. Designed to stand the test of time, your Endurance Door will require very little maintenance to keep it looking great for years to come.