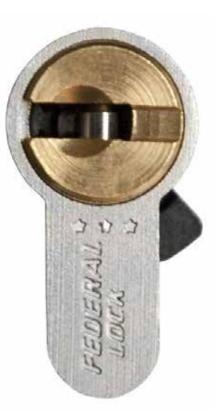

# FEDERAL UCF Cylinder ★ ★

### At Endurance Doors, we believe everyone has the right to feel safe and secure in their own home.

That's why our doors can be upgraded with the Federal UCF Locking Cylinder from Brisant, one of the most secure locking cylinders in the UK.

The clever locking system of the Federal UCF knows when it's being attacked, with a hidden locking mechanism that automatically engages to stop would-be burglars in their tracks.

Lock snapping has become the preferred entry method for UK criminals and the Federal UCF Locking Cylinder has another trick up its sleeve to keep burglars at bay. A sacrificial cut is used so that when the burglar grabs the end of the cylinder, just the tip snaps off leaving more metal in front of the central locking mechanism as protection.

Having been tested to Sold Secure 'Diamond Grade' standards, the Federal UCF Locking Cylinder has achieved a level of security that far surpasses other locking cylinders on the market.