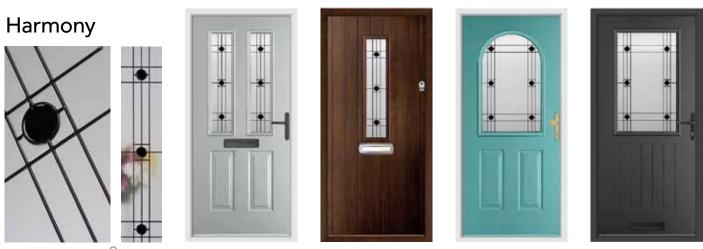

### **Bullion**

Eldon

View our full range of glazing styles on our HomeView Door Designer.

We have over 60 designs for you to choose from.

endurancedoors.co.uk

**Glazing: Harmony** 

Lingmoor

**Glazing: Adina** 

٠ ٠ • • Glazing: Harmony

Nab

Rushmore

Glazing: Graphite

Starling

**Glazing: Bullion** 

**Glazing: Virtue** 

**Glazing: Diamonte** 