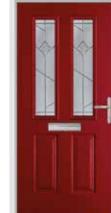

### Door Style - Bowmont

With it's large glazed area, detailed panelling and authentic woodgrain finish the Bowmont is based on a traditional door design from the Victorian era.

### Glazing Style - Riviera

One of our most popular glazing styles, Riviera is a beautiful triple glazed design with a combination bevels, lead and textured glass. Fill your hallway with natural light whilst still maintaining your privacy with this classic design.

### Colour - Pearl Grey

Give your entrance a contemporary edge by opting for a Pearl Grey finish. The pastel tone of Pearl Grey will give your entrance a sophistication and luxurious appeal.

### Hardware Accessories

Graphite accessories from our Classic range of hardware complement the pastel hue of the Pearl Grey door colour. The traditional Urn Knocker is a popular choice alongside any of our Classic Door Styles.