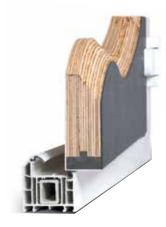

### Solid Timber Core

48mm thick cross laminated solid timber core makes the Endurance Door the most solid and secure on the market

### Hard Wearing Door Skin

CoolSkin® technology used to produce our door skins offers a realistic woodgrain texture whilst protecting against delamination, cracking, bowing or warping