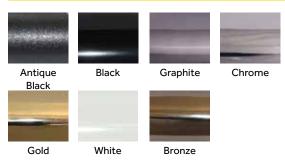

### AVAILABLE COLOURS

### **AVAILABLE COLOURS**

Graphite

Antique Black

Chrome

Bronze

30

### AVAILABLE COLOURS

This beautifully designed letterplate suits a whole host of different door designs and is colour matched with the other items in the Heritage range.

The anti-snap flap opens to 180 degrees ensuring it's easy to use, meets Royal Mail standards and is both weather sealed and completely secure.