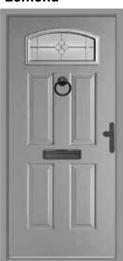

### Door Style - Rushmore Georgian Stable Door

The traditional Georgian style glazing bars and shiplap effect at the bottom of the door gives this design a truly authentic timber appearance. A stable door design will really enable you to make the most of your outdoor space.

### Colour - Anthracite Grey

One of our most popular colours, Anthracite Grey can be used to perfectly complement more traditional materials like galvanized steel planters or terracotta pots.

### **Glazing Style - Clear**

By opting for clear glazing you can add a personal touch to your home, try dressing your door with your choice of accessories or blinds.

### **Finishing Touches**

Complete your look by adding accessories to complement your home. Here, galvanised steel pots and an old fashioned milk pail have been used to complete the look.

View our Modern Country Chic Style Guide online. Scan this code with the camera on your Smartphone to get inspired now.