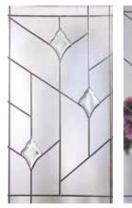

### Glazing Style - Riviera

One of our most popular glazing styles, Riviera is a beautiful triple glazed design with a combination bevels, lead and textured glass. Fill your hallway with natural light whilst still maintaining your privacy with this classic design.