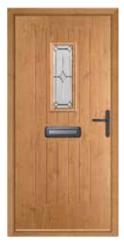

# The Country Collection

A A

Our Country Collection features a range of traditional shiplap styles that look fantastic in earthy tones such as Pebble or any of our woodgrain finishes. You can also create a statement entrance with Duck Egg Blue or Chartwell Green. These doors are ideal for bringing a charming, heritage feel to your home.

#### Abbott

Algas

Glazing: Deco

Cleeve

**Glazing: Bullion** 

Calva

 $\diamond$ 

Ŷ