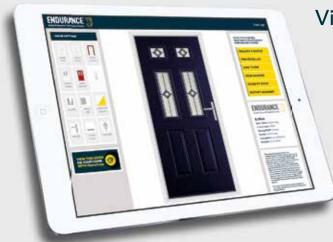

Use our innovative HomeView Door Designer to try our range of door styles, colours, glazing and hardware accessories on an actual photo of your own home.

endurancedoors.co.uk

Page.17

# Design the Door of your **Dreams**

Take the guess work out of creating your dream entrance with our innovative HomeView Door Designer.

Take a picture of your home and you'll be able to try our full range of different door designs, colours and glazing options to create a realistic vision of your finished entrance.

View our full range of door styles, colours, glazing and hardware accessories on our **HomeView Door Designer** 

Visit endurancedoors.co.uk to find out more.

### What is Your Colour?

You can try our entire range of door styles and colours on an actual image of your home on our HomeView Door designer. Head over to endurancedoors.co.uk to start experimenting now.