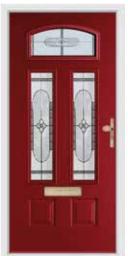

# The Country Collection

A A

Our Country Collection features a range of traditional shiplap styles that look fantastic in earthy tones such as Pebble or any of our woodgrain finishes. You can also create a statement entrance with Duck Egg Blue or Chartwell Green. These doors are ideal for bringing a charming, heritage feel to your home.

# The Country Collection