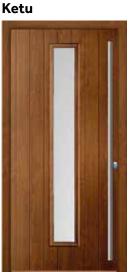

# The Country Collection

A A

Our Country Collection features a range of traditional shiplap styles that look fantastic in earthy tones such as Pebble or any of our woodgrain finishes. You can also create a statement entrance with Duck Egg Blue or Chartwell Green. These doors are ideal for bringing a charming, heritage feel to your home.

Hallin

**Glazing: Clarence** 

**Glazing: Clarence** 

**Glazing: Bullion** 