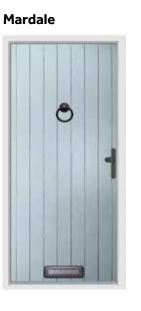

# The Country Collection

A A

Our Country Collection features a range of traditional shiplap styles that look fantastic in earthy tones such as Pebble or any of our woodgrain finishes. You can also create a statement entrance with Duck Egg Blue or Chartwell Green. These doors are ideal for bringing a charming, heritage feel to your home.

# The Country Collection