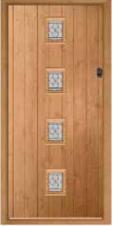

### Door Style - Bowmont

With it's large glazed area, detailed panelling and authentic woodgrain finish the Bowmont is based on a traditional door design from the Victorian era.

### Glazing Style - Riviera

One of our most popular glazing styles, Riviera is a beautiful triple glazed design with a combination bevels, lead and textured glass. Fill your hallway with natural light whilst still maintaining your privacy with this classic design.

### Colour - Pearl Grey

Give your entrance a contemporary edge by opting for a Pearl Grey finish. The pastel tone of Pearl Grey will give your entrance a sophistication and luxurious appeal.

### Hardware Accessories

Graphite accessories from our Classic range of hardware complement the pastel hue of the Pearl Grey door colour. The traditional Urn Knocker is a popular choice alongside any of our Classic Door Styles.