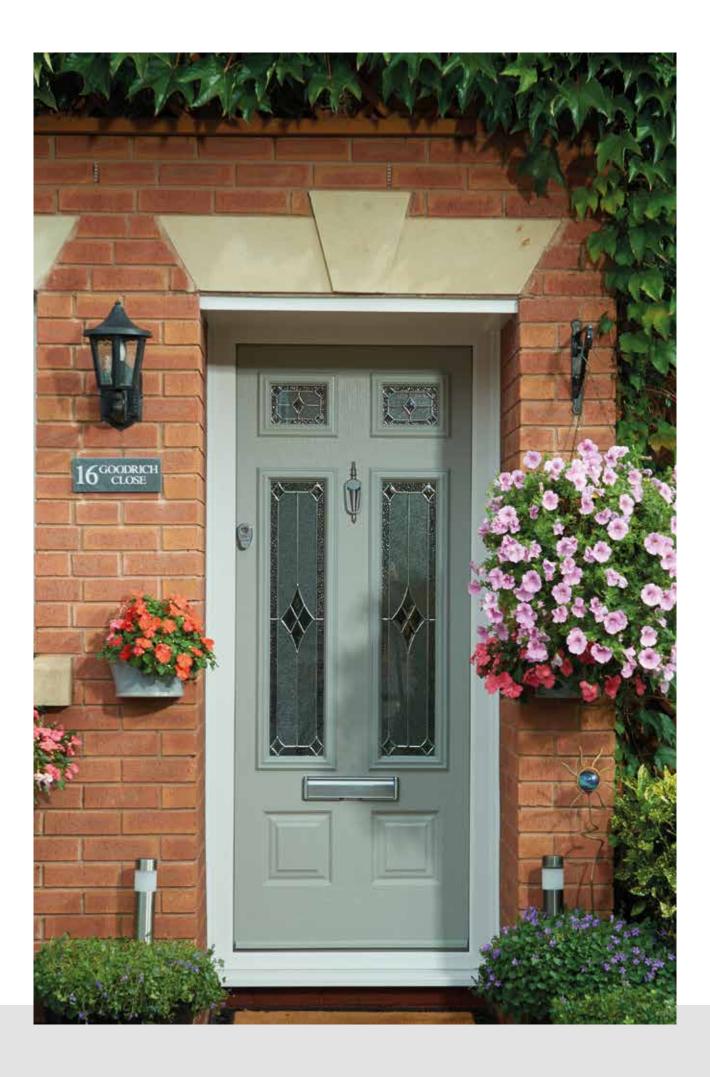

#### **COMPOSITE DOORS**

Composite doors combine modern materials and performance with traditional looks to enhance the character of your home. Available in a wide variety of styles, colours and glass choices to suit your needs.

The beautifully moulded and richly grained exterior surface has the look and feel of traditional timber with all the added benefits of the latest security features.