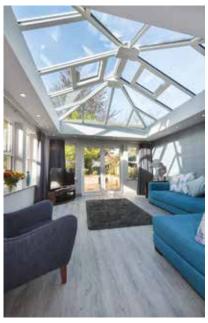

#### **CLASSIC ROOF**

The Classic Roof is one of the most popular conservatory roofing systems. With years of design innovation it is no wonder that it is the product of choice for many customers.

The Classic Roof is available in all standard and bespoke designs, such as the Lean To, Edwardian, Victorian and Gable End. All that you need to do is decide what you really want to achieve out of your new room and what style would best compliment your home.

#### **LIVINROOM**

The LivinRoom is a truly multi-functional addition to your living space offering lots more than a traditional conservatory or an extension by providing a pleasant and relaxing space full of natural light. With a perimeter ceiling enhanced with spot lights, you can enjoy your space any time of the day.