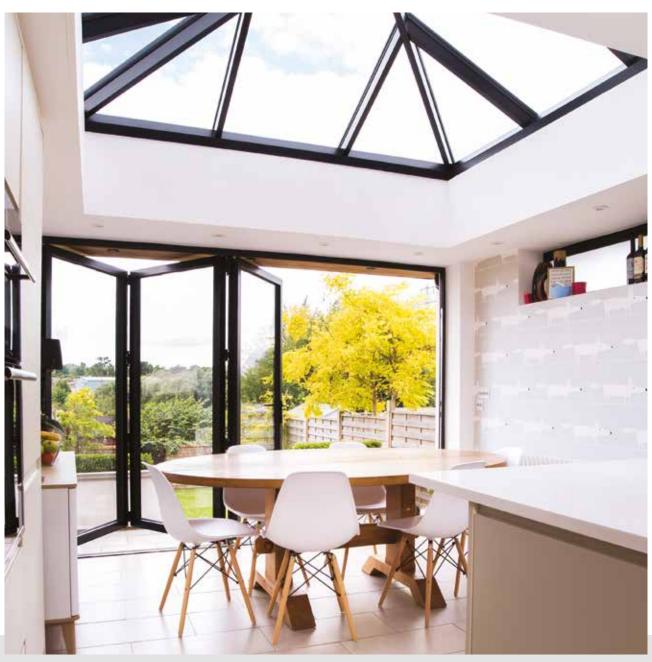

#### **BI-FOLDING DOORS**

Our REHAU Bi-Folding doors will transform your home. Relax in stylish open plan living areas or enjoy stunning panoramic views of the great outdoors.

These stunning versatile doors are the perfect addition to transform any home. You will feel like you're bringing the outside in by opening entire façades making the most out of your beautiful garden - just sit back and enjoy the views.

#### **ULTRASKY**

Installed on a new build extension, Orangery, or inserted into an existing flat roof, an UltraSky roof light will help you add the feeling of space and natural light to your home.

Whether it's for a living room, dining room, kitchen, bedroom or bathroom the UltraSky roof light will be the perfect stylish solution for you.