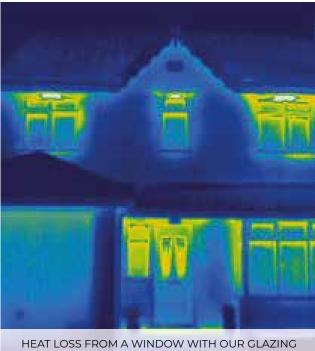

#### THE BEST PERFORMING WINDOWS

A staggering 26% of all domestic heat loss escapes through the windows. By utilising the very latest in glass technology you could save on your heating bills each and every year!

The new range is three times more efficient than single glazed units and at least 25% more efficient than most currently installed double glazing!

#### **GLASS RANGE**

Our advanced coating technology reflects radiated heat back into the room, rather than allowing it to escape through the windows. At the same time it allows free heat and light from the sun to pass through the glass. The result? Lighter, brighter, warmer and more energy efficient homes thanks to the advanced thermal insulation.