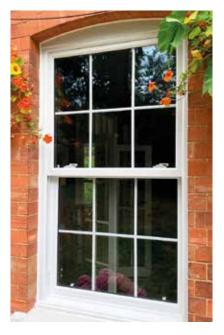

#### **SLIDING SASH WINDOWS**

A traditional look doesn't have to mean traditional security. Our Vertical Sliding Sash Windows come with the very latest in security, making your home even safer for you and your family.

Our Vertical Sliding Sash Windows are designed to incorporate all the desirable traditional features of an authentic sash window but with all the additional benefits and conveniences of modern PVCu.