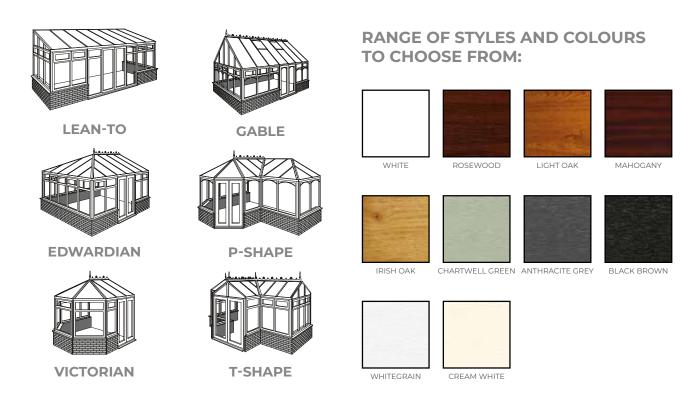

#### **CLASSIC ROOF**

The Classic Roof is one of the most popular conservatory roofing systems. With years of design innovation it is no wonder that it is the product of choice for many customers.

The Classic Roof is available in all standard and bespoke designs, such as the Lean To, Edwardian, Victorian and Gable End. All that you need to do is decide what you really want to achieve out of your new room and what style would best compliment your home.

## TO CREATE ADDED IMPACT WITH YOUR REPLACEMENT WINDOWS AND DOORS, JUST ADD A SPLASH OF COLOUR!

We offer a comprehensive selection of foiled windows, doors and conservatories, all available with a full suite of matching ancillaries & panels.

From the subtle to the striking, we have options for every home across our expansive coverage area. This includes smooth and grained colour ranges, with the latter including a whole host of stunning woodgrains.