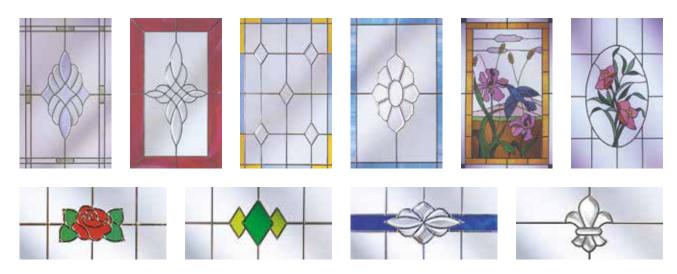

#### STUNNING BESPOKE DESIGNS

For privacy, pure style or just to let as much light in to fill your home our stunning range of glimmering bevels and decorative obscure glass will compliment your home beautifully.

If you prefer the more traditional window filled with vibrant colours then see our bespoke stain design options and you will be spoilt for choice. For the more simple designs we offer an extensive range of simplistic gorgeous bevels which catch the light perfectly adding that extra glamour to your home.

#### **OBSCURE GLAZING OPTIONS**

For privacy, pure style or to allow more light into internal rooms, our decorative glass gives you a whole range of attractive options. From classic floral designs to our premier range of etched glass the possibilities are endless.

## **OBSCURE COLLECTION**

To add that extra flare to any window why not add a classy golden Georgian bar design to your side screens or go for something more periodic like a traditional vertical sliding window with a geometrical astragal layout?

GEORGIAN

QUEEN ANNE

QUEEN CAROLINE

CUMBERLAND

CLEVELAND