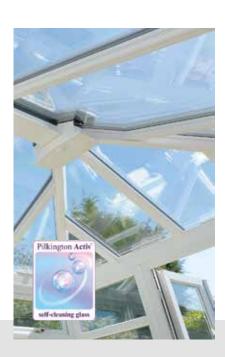

#### **ROOFING OPTIONS**

Gone are the days of limited choices when it comes to roof glass. Now, not only have you got an extensive range of coloured tints to choose from but you can now have the option of whether it cleans itself!

Polycarbonate options benefit from excellent thermal insulation, superb light transmission and is a highly affordable option. Made from a double layered sheet system they make your conservatory warm and bright.