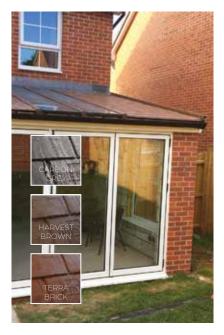

#### **COMPOSITE DOORS**

Composite doors combine modern materials and performance with traditional looks to enhance the character of your home. Available in a wide variety of styles, colours and glass choices to suit your needs.

The beautifully moulded and richly grained exterior surface has the look and feel of traditional timber with all the added benefits of the latest security features.

#### STRENGTH & WATERPROOFING

Our Composite Doors are made-to-measure for a perfect fit. They are highly thermally-efficient with weather proof seals to keep the warmth in, unwanted draughts out and to ensure your front or back door maintains stability.