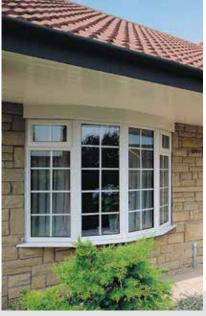

#### **BAY AND CANOPY WINDOWS**

Bay windows can be installed into nearly any window space and with that little bit of extra room it can make all the difference by adding depth and light to your home. With so many types of bay styles, sizes, shapes, canopy options and glass designs to choose from you'll be spoilt for choice.

So whether you're looking for a subtle curve or grand canopy our design consultants can help you choose what bay will suit your home.