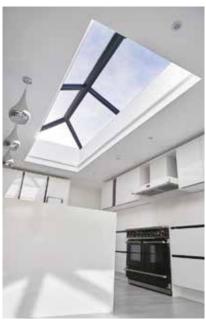

#### **ULTRASKY**

Installed on a new build extension, Orangery, or inserted into an existing flat roof, an UltraSky roof light will help you add the feeling of space and natural light to your home.

Whether it's for a living room, dining room, kitchen, bedroom or bathroom the UltraSky roof light will be the perfect stylish solution for you.

Available in both uPVC and Aluminium finishes. The Ultrasky is the perfect addition to any home.