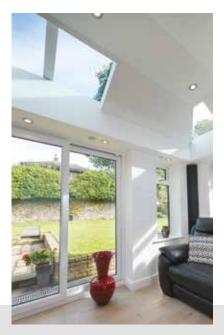

#### LIVINROOF

The LivinROOF is a simple solution to a tired existing glazed or polycarbonate roof that is too cold in the winter and too hot in the summer. The fantastic thing about the LivingROOF, is that you can choose how much glazing you want, making it totally unique and personalised to your own taste.

The project to remove the old roof and fit the LivinROOF can also be achieved in only a few working days, meaning less disruption to your home.