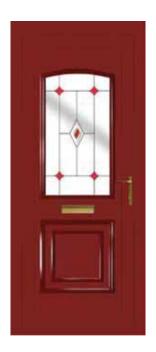

#### **COMPOSITE DOORS**

Composite doors combine modern materials and performance with traditional looks to enhance the character of your home. Available in a wide variety of styles, colours and glass choices to suit your needs.

The beautifully moulded and richly grained exterior surface has the look and feel of traditional timber with all the added benefits of the latest security features.