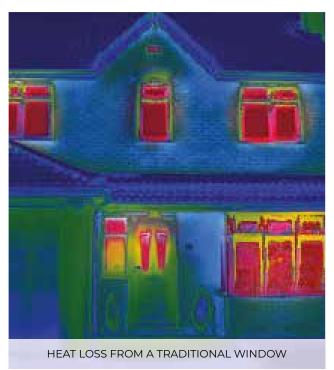

#### THE BEST PERFORMING WINDOWS

A staggering 26% of all domestic heat loss escapes through the windows. By utilising the very latest in glass technology you could save on your heating bills each and every year!

The new range is three times more efficient than single glazed units and at least 25% more efficient than most currently installed double glazing!

#### **GLASS RANGE**

Our advanced coating technology reflects radiated heat back into the room, rather than allowing it to escape through the windows. At the same time it allows free heat and light from the sun to pass through the glass. The result? Lighter, brighter, warmer and more energy efficient homes thanks to the advanced thermal insulation.