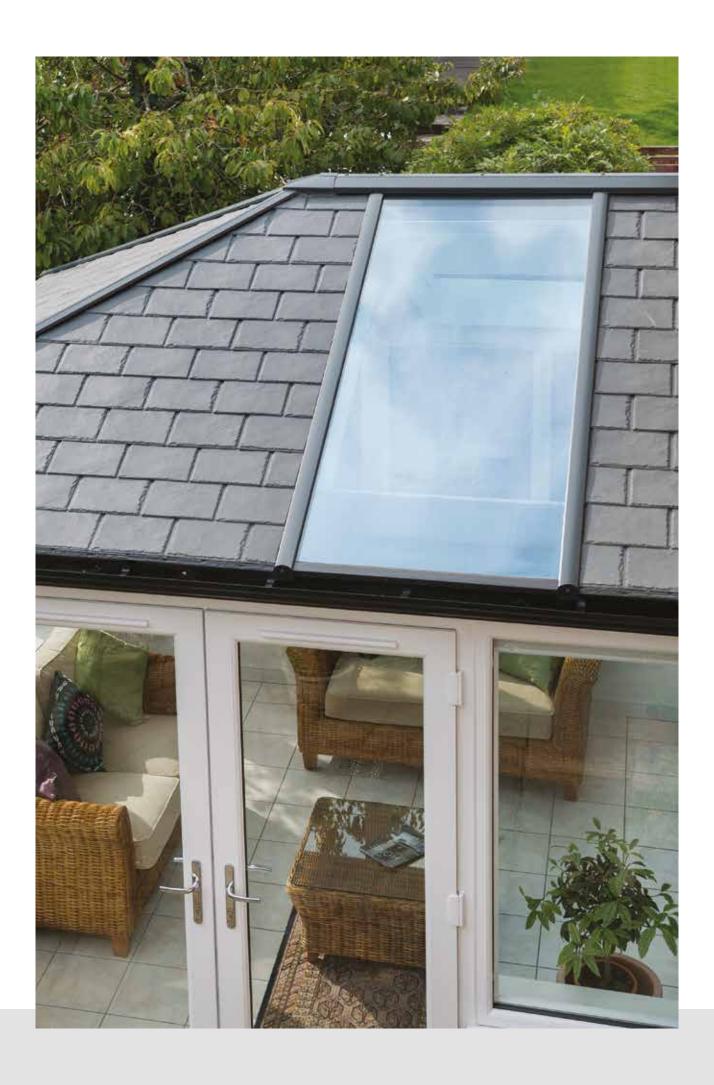

#### **ULTRAROOF**

UltraRoof provides the perfect solution where a conservatory can be too hot in summer and too cold in winter. Moreover, it creates a beautiful vaulted plastered ceiling inside - and on the outside a stunning lightweight tiled finish.

For those who want a solid roof but still want to retain an element of light within the room, the innovative technology in the UltraRoof allows the installation of multiple glass panels or Velux Windows – this can help project light into the adjacent room and give you a truly bespoke design.